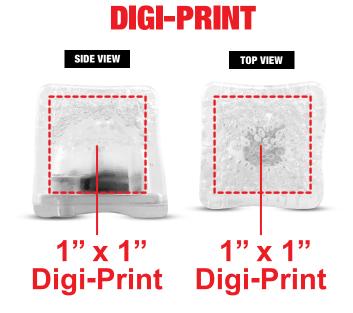

# WHITE LITED ICE CUBE LIT964

### **Digi-Print**

- Vector or Minimum 300dpi Artwork (Files must be submitted with fonts/text converted to outlines/curves): Accepted file types:
  - .ai (Adobe Illustrator CC or lower) RECOMMENDED
  - .cdr (Coral DrawX5 or lower)
  - .pdf (Adobe Portable Document Format with preserved Illustrator Editing Capabilities)
  - .eps (Encapsulated PostScript)
  - .psd (Adobe Photoshop CC or lower)
  - .tiff
  - .jpg
  - .png

### General Information

- 4 Color Process
- Art Approval will be required from the customer before production begins (Email or Fax)
- Production Time: 5-10 business days after receipt of artwork approval
- Templates are available if requested by customer

\*Image may not be to scale.