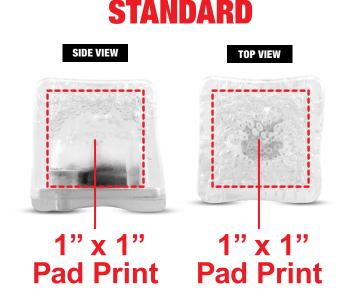

# WHITE LITED ICE CUBE LIT964

#### General Information

- 4 Color Spot Max (No gradients, tones or placed images)
- Stock Colors or Pantone matches acceptable for additional charge
- Art Approval will be required from the customer before production begins (Email or Fax)
- Production Time: 5-10 business days after receipt of artwork approval
- Templates are available if requested by customer

\*Image may not be to scale.