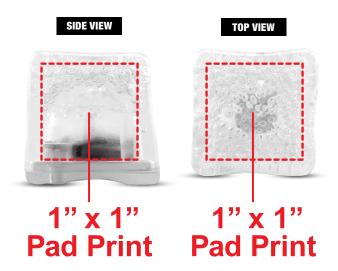

## **STANDARD**

#### **Accepted File Formats for Best Print Quality:**

- Vector Artwork (Files must be submitted with fonts/text converted to outlines/curves):
  - Accepted file types:
    - .ai (Adobe Illustrator CC or lower) RECOMMENDED
    - .cdr (Coral DrawX5 or lower)
    - .pdf (Adobe Portable Document Format with preserved Illustrator Editing Capabilities)
    - .eps (Encapsulated PostScript)
- General Information
  - 4 Color Spot Max (No gradients, tones or placed images)
  - Stock Colors or Pantone matches acceptable for additional charge
  - Art Approval will be required from the customer before production begins (Email or Fax)
  - Production Time: 5-10 business days after receipt of artwork approval
  - Templates are available if requested by customer