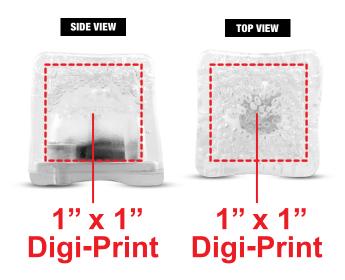

## **DIGI-PRINT**

#### **Digi-Print**

- Vector or Minimum 300dpi Artwork (Files must be submitted with fonts/text converted to outlines/curves):
  Accepted file types:
  - .ai (Adobe Illustrator CC or lower) RECOMMENDED
  - .cdr (Coral DrawX5 or lower)
  - .pdf (Adobe Portable Document Format with preserved Illustrator Editing Capabilities)
  - .eps (Encapsulated PostScript)
  - .psd (Adobe Photoshop CC or lower)
  - .tiff
  - .jpg
  - .png
- General Information
  - 4 Color Process
  - Art Approval will be required from the customer before production begins (Email or Fax)
  - Production Time: 5-10 business days after receipt of artwork approval
  - Templates are available if requested by customer