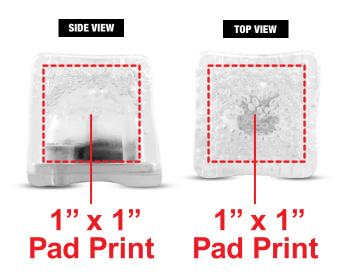

### **Accepted File Formats for Best Print Quality:**

- Vector Artwork (Files must be submitted with fonts/text converted to outlines/curves):
  - Accepted file types:
    - .ai (Adobe Illustrator CC or lower) RECOMMENDED
    - .cdr (Coral DrawX5 or lower)
    - .pdf (Adobe Portable Document Format with preserved Illustrator Editing Capabilities)
    - .eps (Encapsulated PostScript)
- General Information
  - 4 Color Spot Max (No gradients, tones or placed images)
  - Stock Colors or Pantone matches acceptable for additional charge
  - Art Approval will be required from the customer before production begins (Email or Fax)
  - Production Time: 5-10 business days after receipt of artwork approval
  - Templates are available if requested by customer