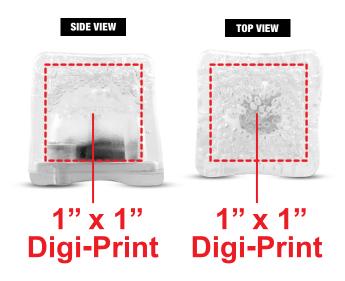

#### **Digi-Print**

- Vector or Minimum 300dpi Artwork (Files must be submitted with fonts/text converted to outlines/curves):
  Accepted file types:
  - .ai (Adobe Illustrator CC or lower) RECOMMENDED
  - .cdr (Coral DrawX5 or lower)
  - .pdf (Adobe Portable Document Format with preserved Illustrator Editing Capabilities)
  - .eps (Encapsulated PostScript)
  - .psd (Adobe Photoshop CC or lower)
  - .tiff
  - .jpg
  - .png
- General Information
  - 4 Color Process
  - Art Approval will be required from the customer before production begins (Email or Fax)
  - Production Time: 5-10 business days after receipt of artwork approval
  - Templates are available if requested by customer