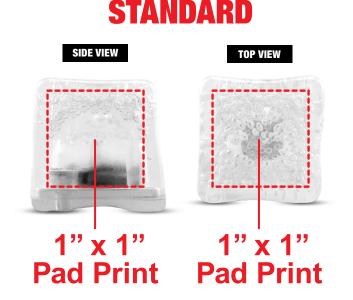

# **RED LITED ICE CUBE LIT960**

#### General Information

- 4 Color Spot Max (No gradients, tones or placed images)
- Stock Colors or Pantone matches acceptable for additional charge
- Art Approval will be required from the customer before production begins (Email or Fax)
- Production Time: 5-10 business days after receipt of artwork approval
- Templates are available if requested by customer

\*Image may not be to scale.