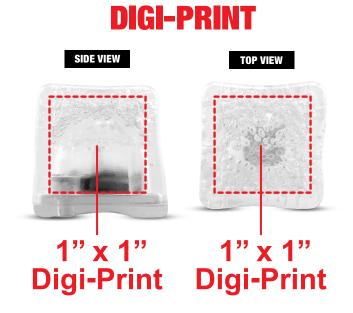

# **RED LITED ICE CUBE LIT960**

#### **Digi-Print**

• Vector or Minimum 300dpi Artwork (Files must be submitted with fonts/text converted to outlines/curves): Accepted file types:

.ai (Adobe Illustrator CC or lower) RECOMMENDED

.cdr (Coral DrawX5 or lower)

#### General Information

- 4 Color Process
- Art Approval will be required from the customer before production begins (Email or Fax)
- Production Time: 5-10 business days after receipt of artwork approval
- Templates are available if requested by customer

\*Image may not be to scale.