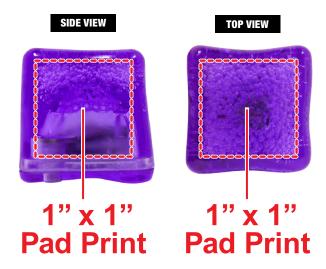

colors of the final product

# **PURPLE LITED ICE CUBE LIT968**

### **Accepted File Formats for Best Print Quality:**

• Vector Artwork (Files must be submitted with fonts/text converted to outlines/curves):

#### Accepted file types:

.ai (Adobe Illustrator CC or lower) RECOMMENDED .cdr (Coral DrawX5 or lower) .pdf (Adobe Portable Document Format with preserved Illustrator Editing Capabilities) .eps (Encapsulated PostScript)

#### General Information

- 4 Color Spot Max (No gradients, tones or placed images)
- Stock Colors or Pantone matches acceptable for additional charge
- Art Approval will be required from the customer before production begins (Email or Fax)
- Production Time: 5-10 business days after receipt of artwork approval
- Templates are available if requested by customer





\*Image may not be to scale.

## Art Spec Sheet Due to the purposes

Due to the differences in color modes for computer monitors and printers, the colors illustrated on this spec are for representation purposes only. When viewed on screen or printed on paper, these colors may not accurately reflect the colors of the final product.

# **PURPLE LITED ICE CUBE LIT968**

### **Accepted File Formats for Best Print Quality:**

### **Digi-Print**

• Vector or Minimum 300dpi Artwork (Files must be submitted with fonts/text converted to outlines/curves): Accepted file types:

.ai (Adobe Illustrator CC or lower) RECOMMENDED

.cdr (Coral DrawX5 or lower)

.pdf (Adobe Portable Document Format with preserved Illustrator Editing Capabilities)

.eps (Encapsulated PostScript)

.psd (Adobe Photoshop CC o