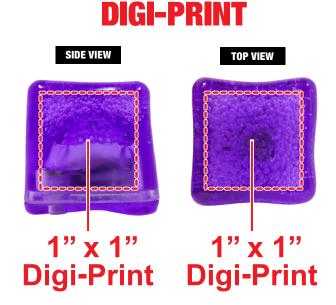

# **PURPLE LITED ICE CUBE LIT968**

### **Digi-Print**

• Vector or Minimum 300dpi Artwork (Files must be submitted with fonts/text converted to outlines/curves): Accepted file types:

.ai (Adobe Illustrator CC or lower) RECOMMENDED

.cdr (Coral DrawX5 or lower)

\*Image may not be to scale.