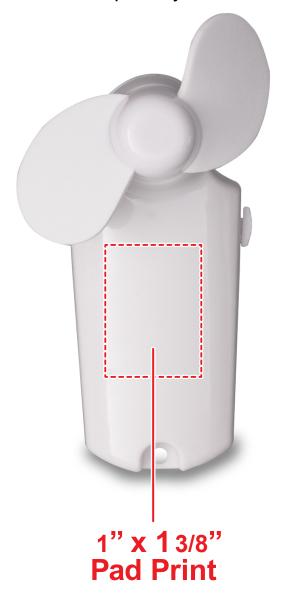

## **HAND HELD MINI IMPRINTABLE FAN OUT08\_**

## **Accepted File Formats for Best Print Quality:**

• Vector Artwork (Files must be submitted with fonts/text converted to outlines/curves):

## Accepted file types:

- .ai (Adobe Illustrator CC or lower) RECOMMENDED
- .cdr (Coral DrawX5 or lower)
- .pdf (Adobe Portable Document Format with preserved Illustrator Editing Capabilities)
- .eps (Encapsulated PostScript)

## General Information

- 4 Color Spot Max (No gradients, tones or placed images)
- Stock Colors or Pantone matches acceptable for additional charge
- Art Approval will be required from the customer before production begins (Email or Fax)
- Production Time: 5-10 business days after receipt of artwork approval
- Templates are available if requested by customer



\*Image may not be to scale.