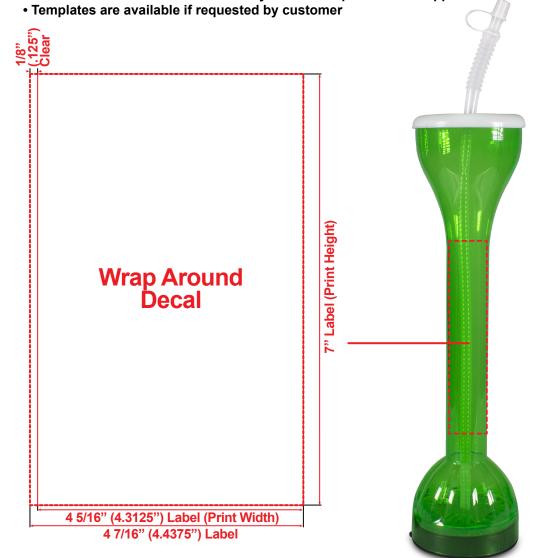

# **TRANPARENT GREEN LED YARD GLASSES LIT1064**

### General Information

- 4 Color Process
- Art Approval will be required from the customer before production begins (Email or Fax)
- Production Time: 21-28 business days after receipt of artwork approval

\*Image may not be to scale.