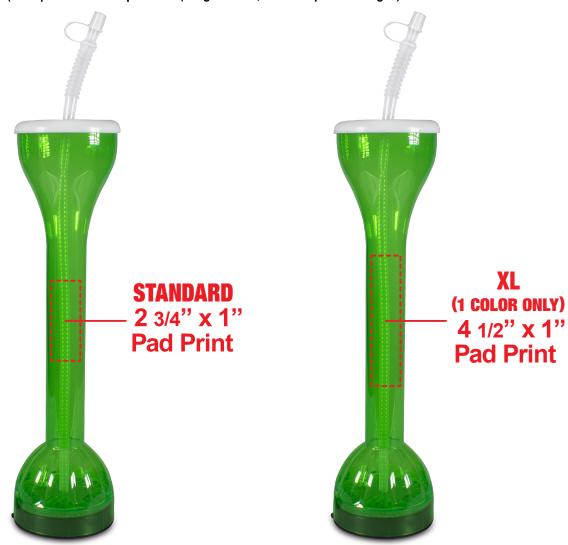

## TRANPARENT GREEN LED YARD GLASSES LIT1064

### General Information

- Standard imprint 4 Color Spot Max (No gradients, tones or placed images)
- Stock Colors or Pantone matches acceptable for additional charge
- Art Approval will be required from the customer before production begins (Email or Fax)
- Production Time: 5-10 business days after receipt of artwork approval
- Templates are available if requested by customer
- XL imprints are offered at additional charge. Setup is \$75 (v) plus an additional .25 cents (v) per piece run charge. (XL imprint 1 Color Spot Max (No gradients, tones or placed images)

\*Image may not be to scale.