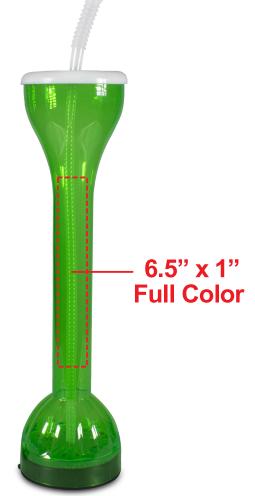

## TRANPARENT GREEN LED YARD GLASSES LIT1064

### General Information

- 4 Color Process
- Minimum font height of 2mm and lines at least 0.018" thick are recommended.
- Art Approval will be required from the customer before production begins (Email or Fax)
- Production Time: 5-10 business days after receipt of artwork approval
- Templates are available if requested by customer

\*Image may not be to scale.