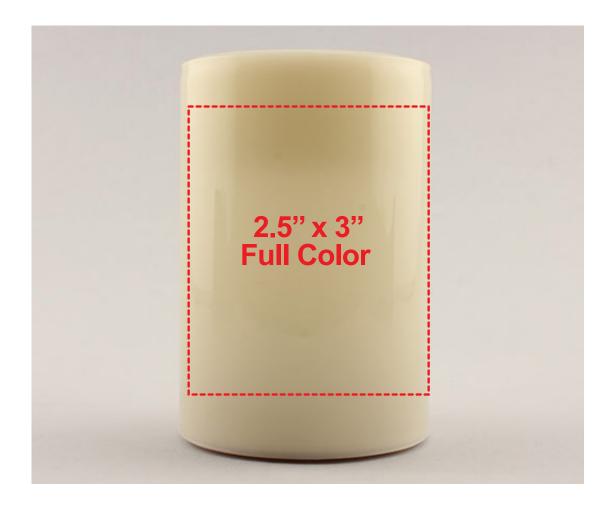

# **LED PILLAR LIGHT CANDLE - 4 1/2 INCH LIT925**

### **Accepted File Formats for Best Print Quality:**

### **Full Color**

- Vector or Minimum 300dpi Artwork (Files must be submitted with fonts/text converted to outlines/curves):
  Accepted file types:
  - .ai (Adobe Illustrator CC or lower) RECOMMENDED
  - .cdr (Coral DrawX5 or lower)
  - .pdf (Adobe Portable Document Format with preserved Illustrator Editing Capabilities)
  - .eps (Encapsulated PostScript)
  - .psd (Adobe Photoshop CC or lower)
  - .tiff
  - .jpg
  - .png

### General Information

- 4 Color Process
- Art Approval will be required from the customer before production begins (Email or Fax)
- Production Time: 5-10 business days after receipt of artwork approval
- Templates are available if requested by customer