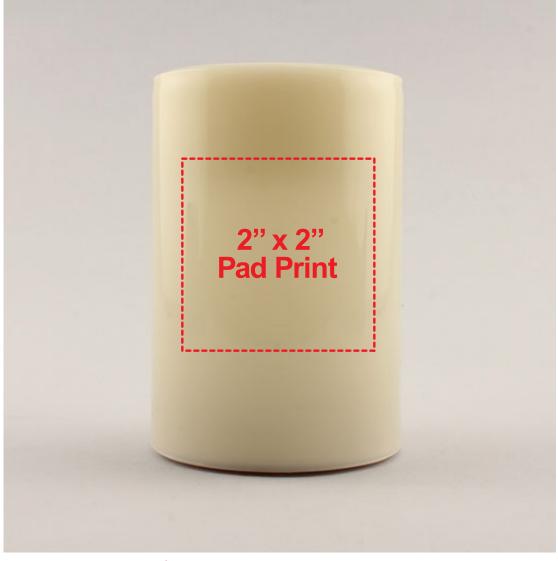

# **LED PILLAR LIGHT CANDLE - 4 1/2 INCH LIT925**

### **Accepted File Formats for Best Print Quality:**

• Vector Artwork (Files must be submitted with fonts/text converted to outlines/curves):

### Accepted file types:

- .ai (Adobe Illustrator CC or lower) RECOMMENDED
- .cdr (Coral DrawX5 or lower)
- .pdf (Adobe Portable Document Format with preserved Illustrator Editing Capabilities)
- .eps (Encapsulated PostScript)

#### General Information

- 4 Color Spot Max (No gradients, tones or placed images)
- Stock Colors or Pantone matches acceptable for additional charge
- Art Approval will be required from the customer before production begins (Email or Fax)
- Production Time: 5-10 business days after receipt of artwork approval
- Templates are available if requested by customer

\*Image may not be to scale.