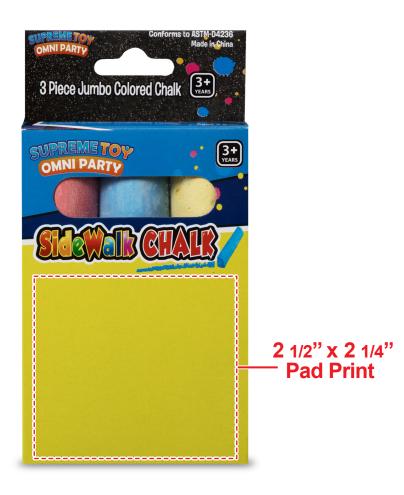

## **3PK SIDEWALK CHALK STA005**

## **Digi-Print**

- Vector or Minimum 300dpi Artwork (Files must be submitted with fonts/text converted to outlines/curves):

  Accepted file types:
  - .ai (Adobe Illustrator CC or lower) RECOMMENDED
  - .cdr (Coral DrawX5 or lower)
  - .pdf (Adobe Portable Document Format with preserved Illustrator Editing Capabilities)
  - .eps (Encapsulated PostScript)
  - .psd (Adobe Photoshop CC or lower)
  - .tiff
  - .jpg
  - .png