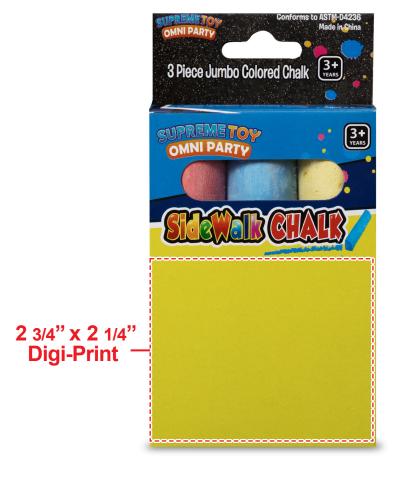

## **3PK SIDEWALK CHALK STA005**

## **Digi-Print**

- Vector or Minimum 300dpi Artwork (Files must be submitted with fonts/text converted to outlines/curves):

  Accepted file types:
  - .ai (Adobe Illustrator CC or lower) RECOMMENDED
  - .cdr (Coral DrawX5 or lower)
  - .pdf (Adobe Portable Document Format with preserved Illustrator Editing Capabilities)
  - .eps (Encapsulated PostScript)
  - .psd (Adobe Photoshop CC or lower)
  - .tiff
  - .jpg
  - .png