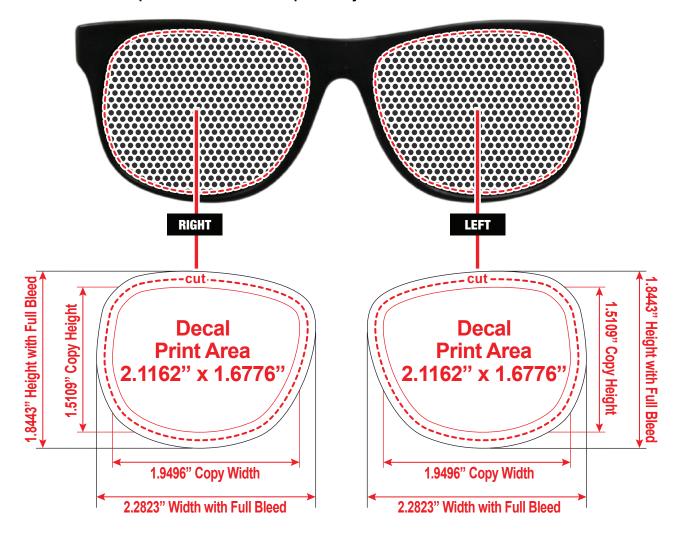

# **CUSTOM BLUE NEON BILLBOARD SUNGLASSES BIL098**

### **Accepted File Formats for Best Print Quality:**

- Vector or Minimum 300dpi Artwork (Files must be submitted with fonts/text converted to outlines/curves):
  - Accepted file types:
    - .ai (Adobe Illustrator CC or lower) RECOMMENDED
    - .cdr (Coral DrawX5 or lower)
    - .pdf (Adobe Portable Document Format with preserved Illustrator Editing Capabilities)
    - .eps (Encapsulated PostScript)
    - .psd (Adobe Photoshop CC or lower)
    - .tiff
    - .jpg
    - .png

#### General Information

- 4 Color Process
- Art Approval will be required from the customer before production begins (Email or Fax)
- Production Time: 5-10 business days after receipt of artwork approval
- Templates are available if requested by customer