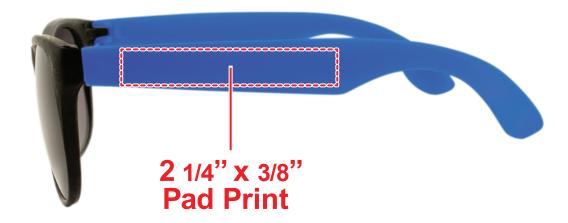

## **CUSTOM BLUE NEON BILLBOARD SUNGLASSES BIL098**

### **Accepted File Formats for Best Print Quality:**

• Vector Artwork (Files must be submitted with fonts/text converted to outlines/curves):

#### Accepted file types:

- .ai (Adobe Illustrator CC or lower) RECOMMENDED
- .cdr (Coral DrawX5 or lower)
- .pdf (Adobe Portable Document Format with preserved Illustrator Editing Capabilities)
- .eps (Encapsulated PostScript)

#### General Information

- 4 Color Spot Max (No gradients, tones or placed images)
- Stock Colors or Pantone matches acceptable for additional charge
- Art Approval will be required from the customer before production begins (Email or Fax)
- Production Time: 5-10 business days after receipt of artwork approval
- Templates are available if requested by customer